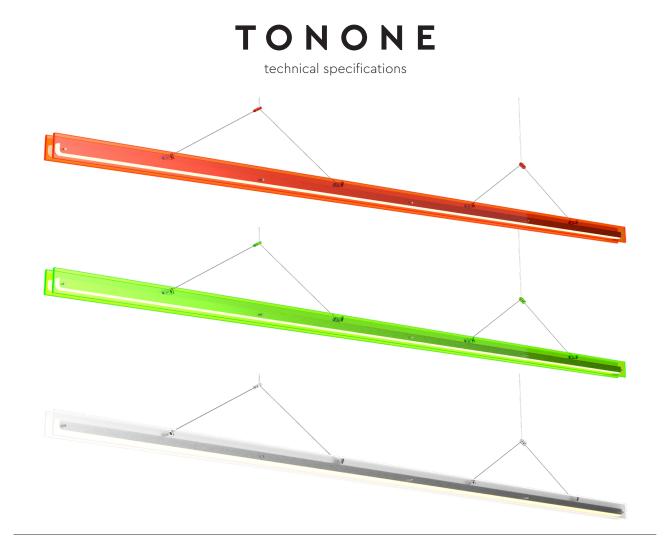

A striking design that distinguishes itself from the current collection by a striking choice of materials. Nevertheless, with the Tonone signature, bold & functional. A linear LED lamp that allows for a graphic interplay of lines and offers the opportunity to experiment with composition. Inspired by the construction of a bridge, Bridge has different supports, so the load-bearing capacity is evenly distributed along its length. You don't have a power cable that catches the eye. That's because the power is conducted by steel cables, which are also used to hang the lamp. The lamp is made of recycled plexiglass and available in neon colors in addition to an opal color. The transparency of the material creates an interesting layering and impressive light output. The lamp is offered in different lengths; 110, 150, 180 to 220 cm.