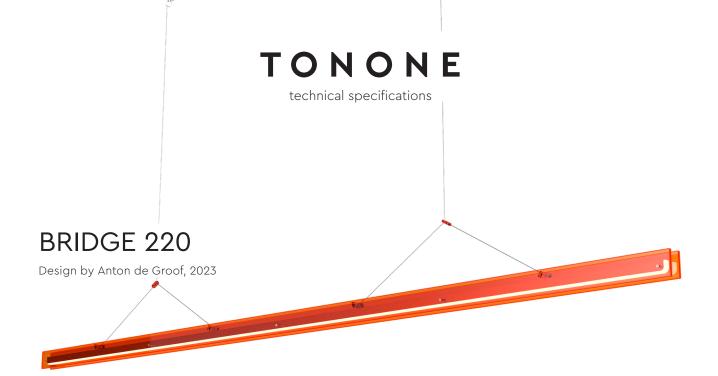

A striking design that distinguishes itself from the current collection by a striking choice of materials. Nevertheless, with the Tonone signature, bold & functional. A linear LED lamp that allows for a graphic interplay of lines and offers the opportunity to experiment with composition. Inspired by the construction of a bridge, Bridge has different supports, so the load-bearing capacity is evenly distributed along its length. You don't have a power cable that catches the eye. That's because the power is conducted by steel cables, which are also used to hang the lamp. The lamp is made of recycled plexiglass and available in neon colors in addition to an opal color. The transparency of the material creates an interesting layering and impressive light output. The lamp is offered in different lengths; 110, 150, 180 to 220 cm.