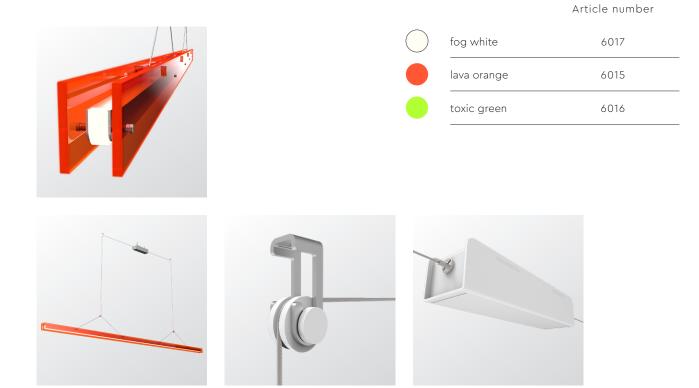

A striking design that distinguishes itself from the current collection by a striking choice of materials. Nevertheless, with the Tonone signature, bold & functional. A linear LED lamp that allows for a graphic interplay of lines and offers the opportunity to experiment with composition. Inspired by the construction of a bridge, Bridge has different supports, so the load-bearing capacity is evenly distributed along its length. You don't have a power cable that catches the eye. That's because the power is conducted by steel cables, which are also used to hang the lamp. The lamp is made of recycled plexiglass and available in neon colors in addition to an opal color. The transparency of the material creates an interesting layering and impressive light output. The lamp is offered in different lengths; 110, 150, 180 to 220 cm.